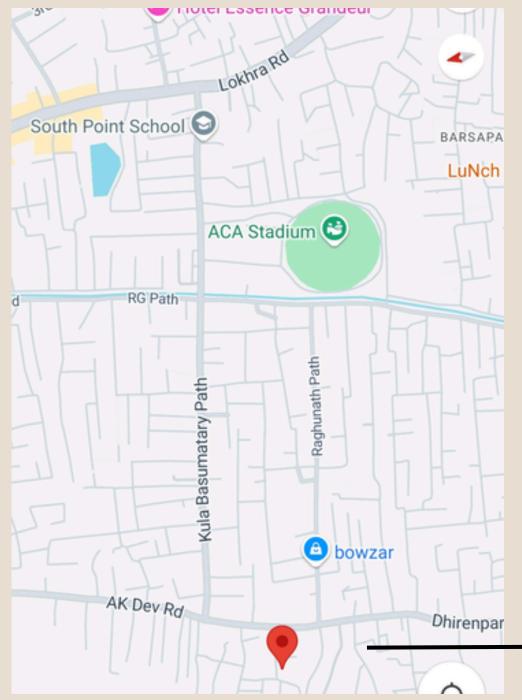

#### **SITE MAP**

### **Important Locations**

- A.K.Dev Road-82 m
  SBI/ ATM- 210 m
- South Point School-1.3 km
- Barsapara stadium-1 km
- Hayat Hospital- 2.5 km
- ISBT- 4.3 Km
- Airport -35 min drive
- Railway station -5.0 km