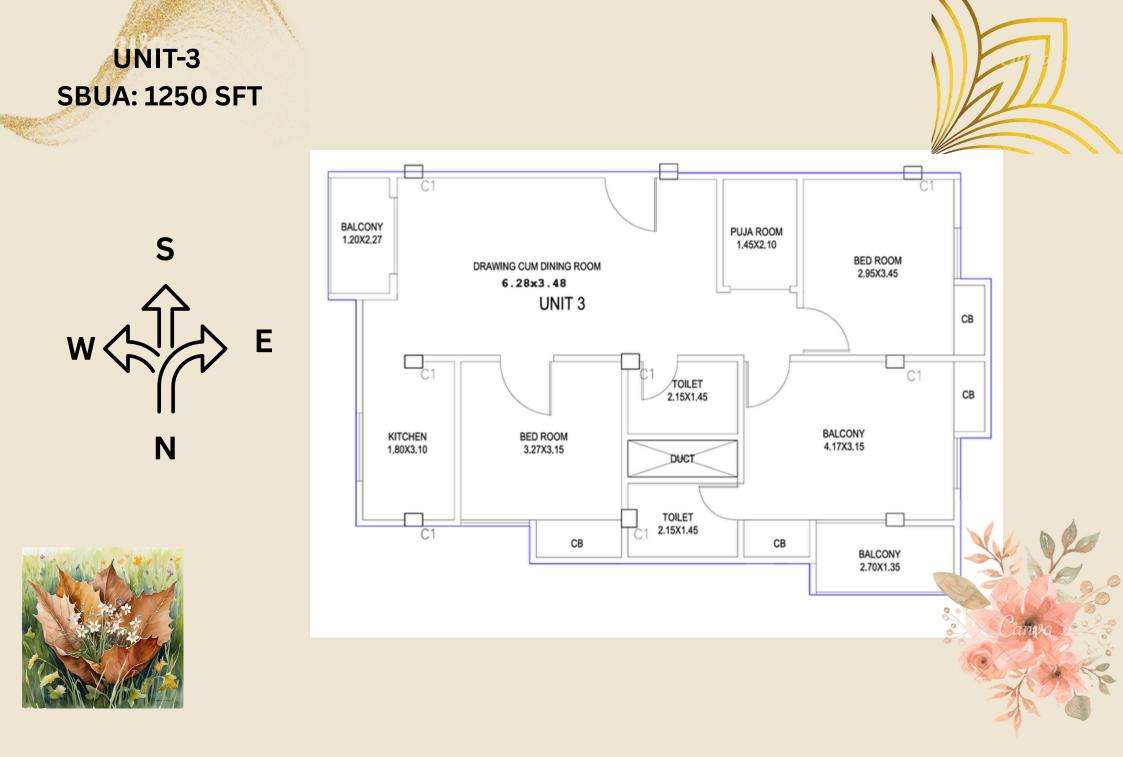

## DEEP ASSETS DEVELOPER Pvt. Ltd.

# **OUR COMPANY**

We are a property developer. Our company not only take care of the comfort but also prioritize the design of every room in the apartment so that is suitable for it moments with family guests and at a rational price.

9954845859



PROBHAT BORO PATH, DHIRENPARA, NEAR SBI  BOOKING OPEN FOR 2/3/4 BHK RESIDENCE

PUSHPAK



#### **SITE MAP**



### **Important Locations**

- A.K.Dev Road-82 m
  SBI/ ATM- 210 m
- South Point School-1.3 km
- Barsapara stadium-1 km
- Hayat Hospital- 2.5 km
- ISBT- 4.3 Km
- Airport -35 min drive
- Railway station -5.0 km

#### ARCHITECT/STR. DESIGNER:

ANGSHUMAN GAUTAM S.G PLANNING ENGINEERING AND MANAGEMENT

### **PROJECT SITE**

PROBHAT BORO PATH, DHIRENPARA, NEAR SBI



#### UNIT-2 SBUA: 880 SFT











THIS BROCHURE IS NOT A LEGAL DOCUMENT. IT DESCRIES THE CONCEPTUAL PLAN TO CONVEY THE INTENT AND PURPOSE OF THE PROJECT. THIS IMAGES ARE IMAGINARY AND DETAILS MENTIONED IN THE BROCHURE ARE TENTATIVE AND SUBJECT TO CHANGES AT THE SOLE DISCRETION OF THE DEVELOPER AND ARCHITECT.



fan