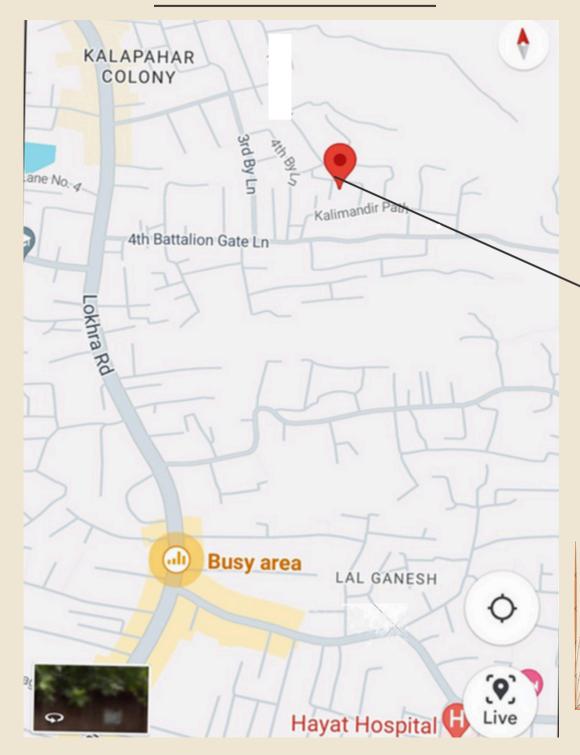

### **SITE MAP**

- South Point school 910m
- hayat hospital 1.9 km
- vishal mega mart-850 m
- reliance point-1 km
- barsapara stadium-1.2 km
- airport -35 min drive
- lokra road -580 m
- railway station -4.5 km
- bank/ATM-850 m