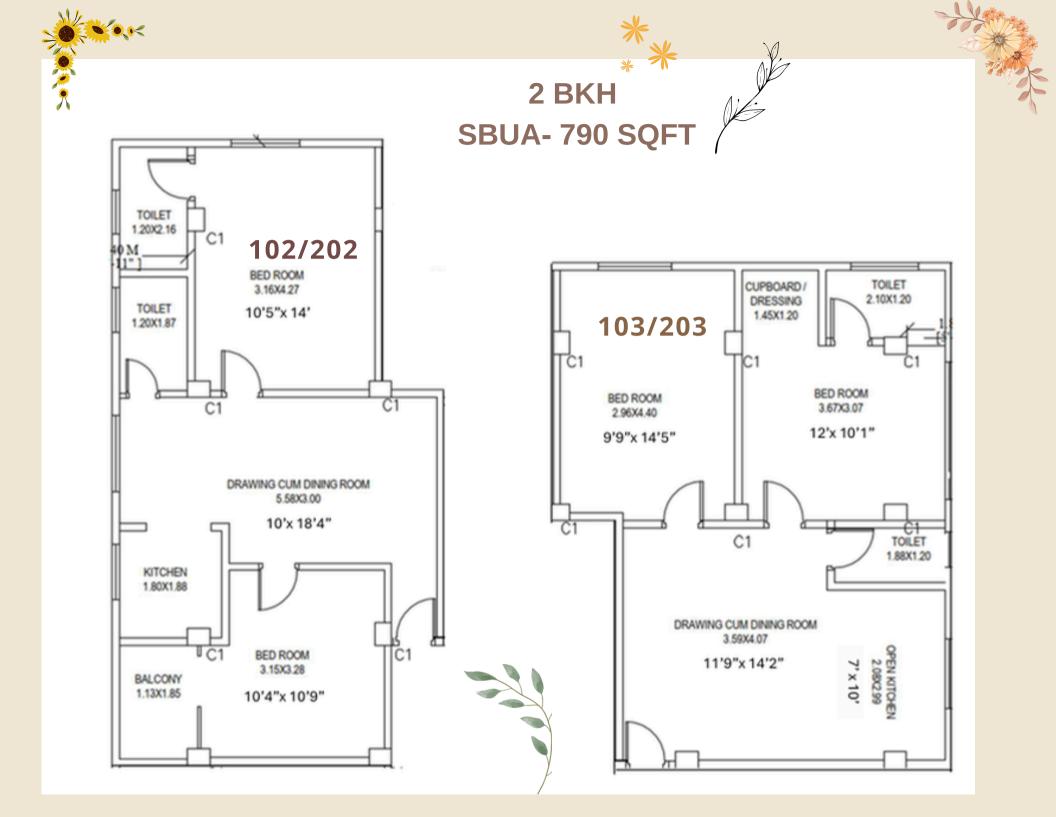

**PROJECT SITE** 

BINOVA NAGAR, KALA PAHAR GUWAHATI-18

ARCHITECT/STR. DESIGNER: ANGSHUMAN GAUTAM S.G PLANNING ENGINEERING AND MANAGEMENT

**SPECIFICATIONS** 

finishing.

S

**SPECIFICATION** 

CONCEALED ELECTRICAL WIRING, ISI MARK CABLES HAVELLS/ FINOLEX/KE/ POLYCAB/MK EQUIVALENT.