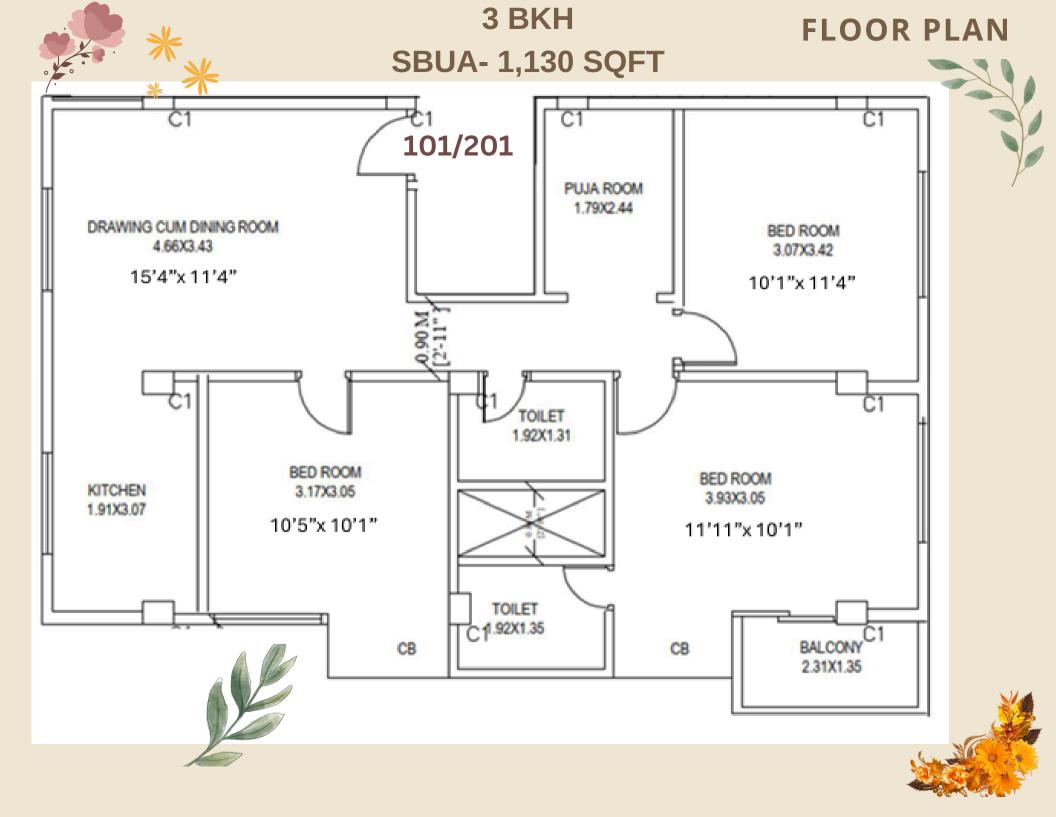

**PROJECT SITE** 

BINOVA NAGAR, KALA PAHAR GUWAHATI-18

ARCHITECT/STR. DESIGNER: ANGSHUMAN GAUTAM S.G PLANNING ENGINEERING AND MANAGEMENT

**SPECIFICATIONS** 

finishing.

S

**SPECIFICATION** 

CONCEALED ELECTRICAL WIRING, ISI MARK CABLES HAVELLS/ FINOLEX/KE/ POLYCAB/MK EQUIVALENT.